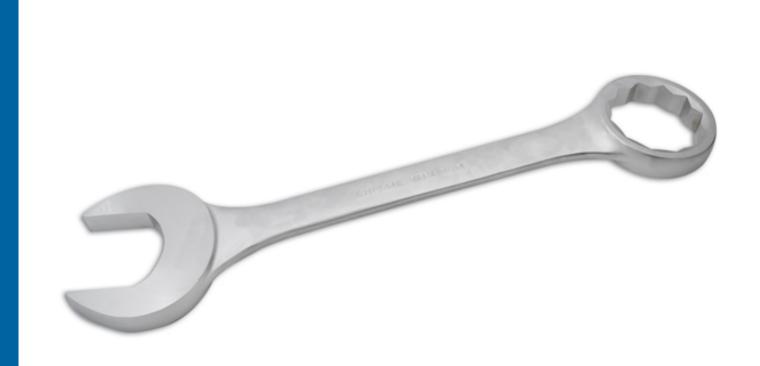

## **Combination Spanner 100mm**

100mm heavy duty combination spanner with sunken detail panel.

## **Additional Information**

- Size: 100mm x 780mm long.
- Bi-Hex (12pt).
- Manufactured from chrome vanadium with satin finish & polished jaws.
- Part of a range of individual heavy duty combination spanners, available from 33mm to 105mm.
- · Standard combination spanners also available from 6mm to 32mm.